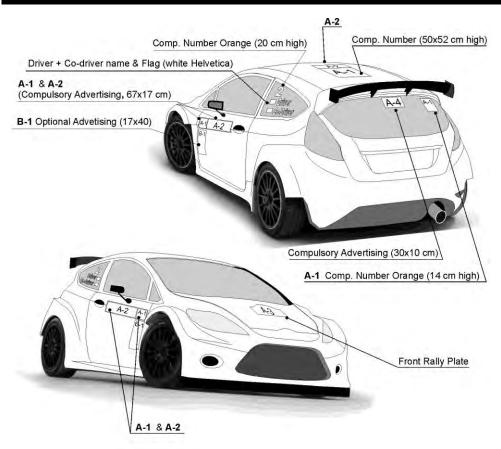

#### 6.1 Organiser's advertising

Competition numbers, rally plates and organisers advertising will be provided by the Organisers and must be affixed as specified in accordance with Article 27, 28 and 29 of the FIA 2021 WRC Sporting Regulations. Details concerning advertising are described in Appendix 4 of these Supplementary Regulations.

#### 6.2 Identification numbers

Competition numbers and rally plates shall be affixed on the car before scrutineering and these must be visible through the duration of the rally.